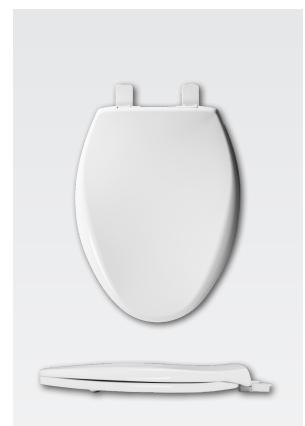

## **AFFINITY™ 380E4**

RESIDENTIAL PLASTIC TOILET SEAT

## **SPECIFICATIONS:**

Size: Elongated

Material: Plastic

Style: Closed Front with Cover

Ring Bumpers: Two

**Hinges:** Plastic

Hardware: STA-TITE® Seat Fastening System™

Codes & Standards: c