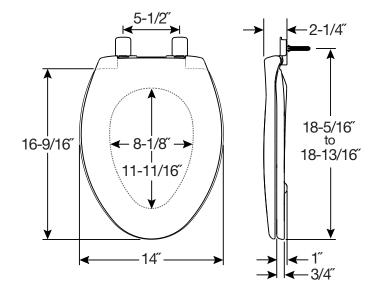

## **SPECIFICATIONS:**

Size: Elongated

Material: Plastic

Style: Closed Front with Cover

Ring Bumpers: Two

**Hinges:** Plastic

Hardware: STA-TITE® Seat Fastening System™

Codes & Standards: c