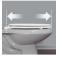

## **FEATURES:**

- STA-TITE® Seat Fastening System™ Never Loosens<sup>™</sup>
- Easy

  Clean & Change
   Removes for cleaning
- Whisper

   Close® Slowly and quietly closes
- Precision Seat Fit<sup>™</sup> 1/2" front-to-back adjustability provides the perfect toilet fit
- Super Grip Bumpers<sup>™</sup> Provides greater stability